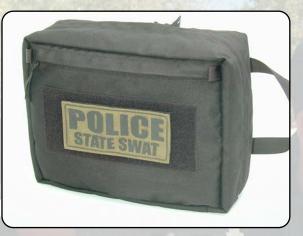

## **Tactical Medic Kit**

An exceptional all around kit to carry equipment for dealing with trauma in a tactical environment. Designed to meet the needs of today's medics who demand a compact yet compartmentalized bag for their critical emergency supplies. MTS offers this case in two sizes.

The operator's version (standard) and a command version (large). Features of this bag include: two zippered solid fabric wing pockets,

> two zippered mesh wing pockets, two flat internal zippered pockets and a zippered flat pocket on the outside with velcro for patches. The back has loops to attach this bag to a belt or to our modular vest system. The single handle design reduces risks of the bag getting caught on snags in the field.

ITEM # 4500-003 - STD \* 9" x 13" x 5" \* color - Black, OD Green, Camo Price - \$99.95 each \* contents not included \*

> ITEM # 4500-004 - LG \* 11" x 15" x 7" \* color - Black, OD Green, Camo Price - \$129.95 each \* contents not included \*

> > \*patch NOT included\*