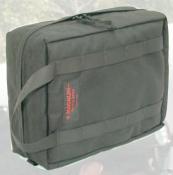

## **Tactical Medic Kit**

An exceptional all around kit to carry equipment for dealing with trauma in a tactical environment. Designed to meet the needs of today's medics who demand a compact yet compartmentalized bag for their critical emergency supplies. MTS offers this case in two sizes.

The operator's version (standard) and a command version (large). Features of this bag include: two zippered solid fabric wing pockets,

> two zippered mesh wing pockets, two flat internal zippered pockets and a zippered flat pocket on the outside with velcro for patches. The back has loops to attach this bag to a belt or to our modular vest system. The single handle design reduces risks of the bag getting caught on snags in the field.

ITEM # 4500-003 - STD \* 9" x 13" x 5" \* color - Black, OD Green, Camo Price - \$99.95 each \* contents not included \*

> ITEM # 4500-004 - LG \* 11" x 15" x 7" \* color - Black, OD Green, Camo Price - \$129.95 each \* contents not included \*