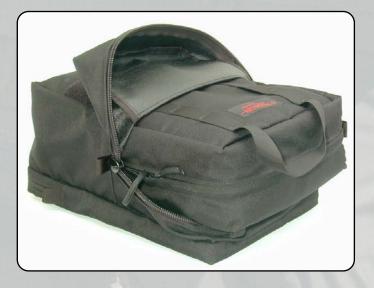

## **Tactical Medic Kit**

An exceptional all around kit to carry equipment for dealing with trauma in a tactical environment. Designed to meet the needs of today's medics who demand a compact yet compartmentalized bag for their critical emergency supplies. MTS offers this case in two sizes.

The operator's version (standard) and a command version (large). Features of this bag include: two zippered solid fabric wing pockets,

> two zippered mesh wing pockets, two flat internal zippered pockets and a zippered flat pocket on the outside with velcro for patches. The back has loops to attach this bag to a belt or to our modular vest system. The single handle design reduces risks of the bag getting caught on snags in the field.

ITEM # 4500-003 - STD \* 9" x 13" x 5" \* color - Black, OD Green, Camo Price - \$99.95 each \* contents not included \*

> ITEM # 4500-004 - LG \* 11" x 15" x 7" \* color - Black, OD Green, Camo Price - \$129.95 each \* contents not included \*