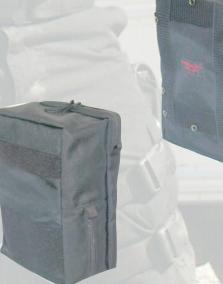

## **Modular Medic Kit Carrier**

This pouch is designed to carry a hydration pouch in one compartment with our Standard Tactical Medic Kit in the other. A unique upside down pocket allows for rapid deployment of medic pack. This item will fit any tactical vest that uses the two inch on center snaps and velcro or modular webbing configuration. Loop velcro is sewn on the outer face to allow for agency patches.

\*medic kit NOT included\*

ITEM # 4500-005 \* Medic Kit NOT Included \* color - Black, OD Green, Camo

Price - \$64.95 each

\* contents not included