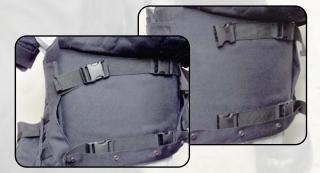

S e p a r a t i n g shoulders for rapid removal of the vest in an emergency.

The front wing panels not only allow you to configure the vest using modular pockets but they are removable as well, in case you want to configure two or three different rapid response setups.

The front panels attach at the front using a zipper, hook & loop and a snap and at the sides using two adjustable 1  $\frac{1}{2}$  quick release buckles.

ITEM # 1500-050 \* Armor NOT Included \* color - Black, OD Green, Camo Price - call for details \* contents not included \*