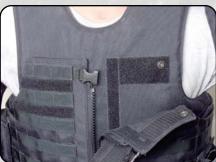

The front panels attach at the front using a zipper, hook & loop and a snap and at the sides using two adjustable 1  $\frac{1}{2}$  quick release buckles.

ITEM # 1500-050 \* Armor NOT Included \* color - Black, OD Green, Camo Price - call for details \* contents not included \*