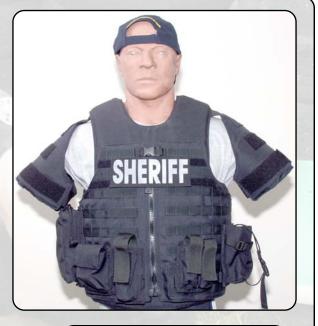

## **Modular Tactical Vest**

MTS is proud to introduce our new line of modular tactical vests. We have combined many years of building custom load bearing vests into this project. You will find that this vest offers unique features not found on our competitor's models. Our goal in developing this vest was to provide the tactical officer with one vest system that could

"scale" up or down based on the callout. The vest is based on a full modular webbing grid attachment system that is similar to the new military vests. The front wing panels can be made to interchange with others in your unit who have our same vest. Many officers requested that we combine the well-liked features of a front opening vest with the ease of a side opening vest. No longer does it take two of you to suit up. As with all of our products, we can customize any item to meet your exact needs.

The front panels attach at the front using a zipper, hook & loop and a snap and at the sides using two adjustable 1  $\frac{1}{2}$  quick release buckles.

ITEM # 1500-050 \* Armor NOT Included \* color - Black, OD Green, Camo Price - call for details \* contents not included \*