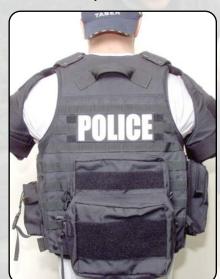

## **Modular Tactical Vest**

MTS is proud to introduce our new line of modular tactical vests. We have combined many years of building custom load bearing vests into this project. You will find that this vest offers unique features not found on our competitor's models. Our goal in developing this vest was to provide the tactical officer with one vest system that could

"scale" up or down based on the callout. The vest is based on a full modular webbing grid attachment system that is similar to the new military vests. The front wing panels can be made to interchange with others in your unit who have our same vest. Many officers requested that we combine the well-liked features of a front opening vest with the ease of a side opening vest. No longer does it take two of you to suit up. As with all of our products, we can customize any item to meet your exact needs.

The front panels attach at the front using a zipper, hook & loop and a snap and at the sides using two adjustable 1  $\frac{1}{2}$  quick release buckles.

ITEM # 1500-050 \* Armor NOT Included \* color - Black, OD Green, Camo Price - call for details \* contents not included \*