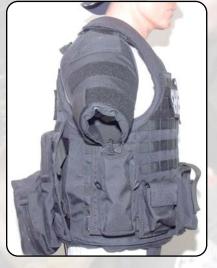

S e p a r a t i n g shoulders for rapid removal of the vest in an emergency.

The front wing panels not only allow you to configure the vest using modular pockets but they are removable as well, in case you want to configure two or three different rapid response setups.